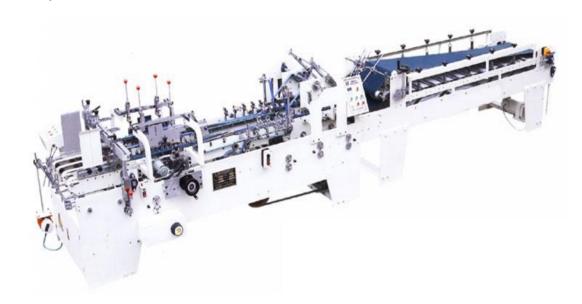

e**

Paper Cutting knife made by quality steel. Available for Polar, Schneider, Stahl, Wohlenberg, Muller Martini and Uchida.

### **Rubber Rollers**

- Excellent Dimensioning Stability
- Immense Tensile Strength
- Good Resilience and Compression Set
- Negligible Abrasion Loss
- Easy to Slip on



# Chemicals

**Our Italian Chemicals** from Mohwinckel is high quality products with very suitable prices.

Cleaners, Correctors, and all printing chemicals are available.



# **Machines**





**Automatic plate process Model:** (G2/G3) CB-600, CB-880, CB-1030, CB-1150 CB-1300, CB-1400



# Micro Computer Screen Printing Machine Model: JB-801G

Max. Printing Size area: 800×1200 mm



**Hot Stamping and Die cutting Machine Model:** TYMB-750, TYMB-930, TYMB-1100



1600, ML-1700 ML-1800, ML-2000



# Folding & Gluing Machine Model: ZH-880

Crash: lock Bottom



# Easy Tearing Tape Gluing Machine Model: YSD-580

Model: YSD-580 Operation speed: 3000-5000



Hydraulic Double Digit-display Paper Cutter

Model: QZYk-92E, 115E, 130E, 137E



# Perfect Binding Machine Model: JBT50/3A







**Book Positioning** 



Book Delivering

# **Used Machines**

We are professional in importing used machines ( Heidelberg — Rolland — Muller Martini — Wohlenberg ) from the European market .

For more information please call: 002 012 7845518

or visit our site:

http://www.alhussamtrading.5u.com http://www.alhussamtrading.t83.net





We brought machines for many printing shops in Egypt like:
TBZ— Tokhi Masr — El-Tahrir—El-Asema—Radi—El-kawther—Zamzam—Dar El-Rahman—Dar
Neama Alla—New Flash Pack—Tiba—E