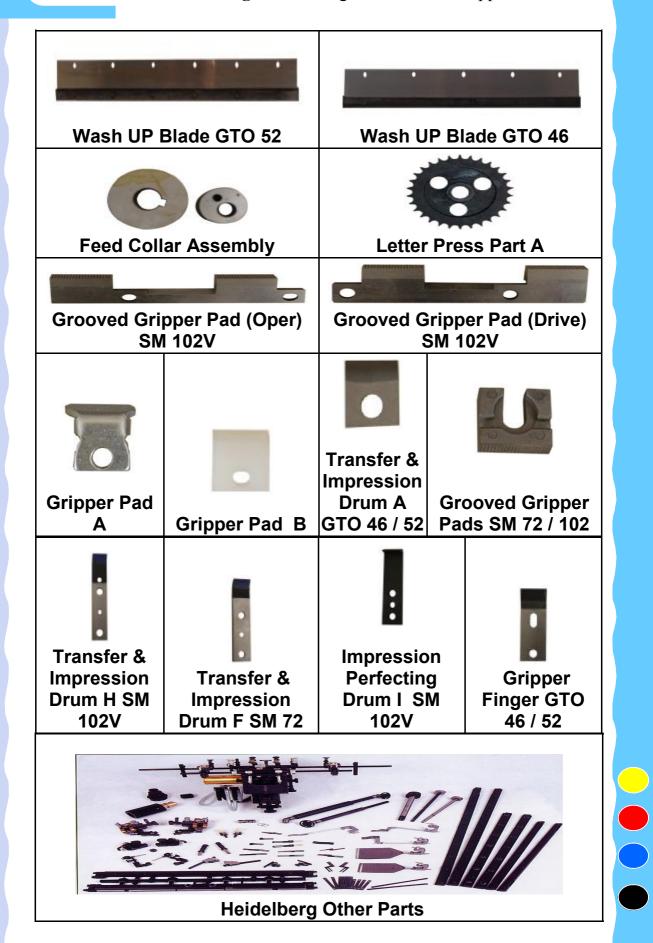

h: lock Bottom



# Easy Tearing Tape Gluing Machine Model: YSD-580

Model: YSD-580 Operation speed: 3000-5000



Hydraulic Double Digit-display Paper Cutter

Model: QZYk-92E, 115E, 130E, 137E



# Perfect Binding Machine Model: JBT50/3A







**Book Positioning** 



Book Delivering

# **Used Machines**

We are professional in importing used machines ( Heidelberg — Rolland — Muller Martini — Wohlenberg ) from the European market .

For more information please call: 002 012 7845518

or visit our site:

http://www.alhussamtrading.5u.com http://www.alhussamtrading.t83.net





We brought machines for many printing shops in Egypt like:
TBZ— Tokhi Masr — El-Tahrir—El-Asema—Radi—El-kawther—Zamzam—Dar El-Rahman—Dar
Neama Alla—New Flash Pack—Tiba—El-Noor .. Etc.

# **Machines Spare Parts**