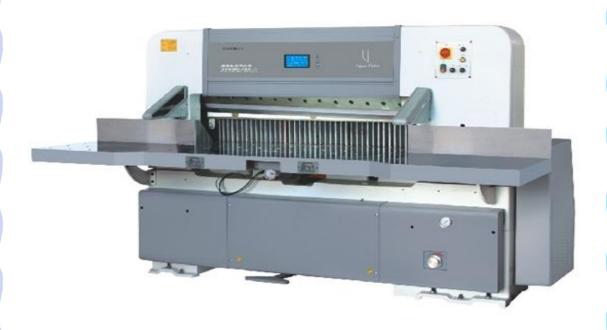

# Easy Tearing Tape Gluing Machine Model: YSD-580

Model: YSD-580 Operation speed: 3000-5000

Hydraulic Double Digit-display Paper Cutter

Model: QZYk-92E, 115E, 130E, 137E