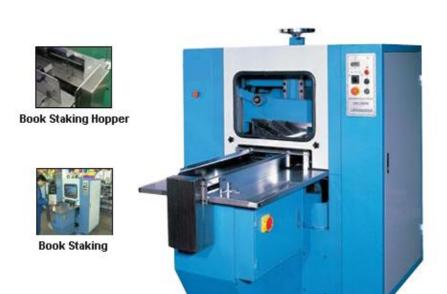

# Perfect Binding Machine Model: JBT50/3A

**Book Positioning** 

Book Delivering