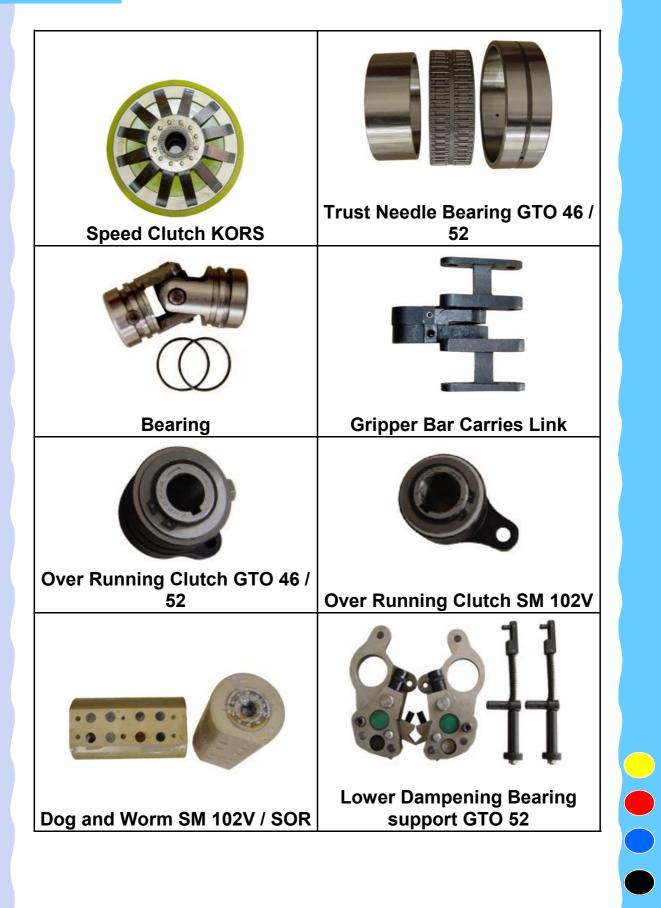

ash: lock Bottom



# Easy Tearing Tape Gluing Machine Model: YSD-580

Model: YSD-580 Operation speed: 3000-5000



Hydraulic Double Digit-display Paper Cutter

Model: QZYk-92E, 115E, 130E, 137E



# Perfect Binding Machine Model: JBT50/3A







**Book Positioning** 



Book Delivering

# **Used Machines**

We are professional in importing used machines ( Heidelberg — Rolland — Muller Martini — Wohlenberg ) from the European market .

For more information please call: 002 012 7845518

or visit our site:

http://www.alhussamtrading.5u.com http://www.alhussamtrading.t83.net





We brought machines for many printing shops in Egypt like:
TBZ— Tokhi Masr — El-Tahrir—El-Asema—Radi—El-kawther—Zamzam—Dar El-Rahman—Dar
Neama Alla—New Flash Pack—Tiba—El-Noor .. Etc.

# **Machines Spare Parts**