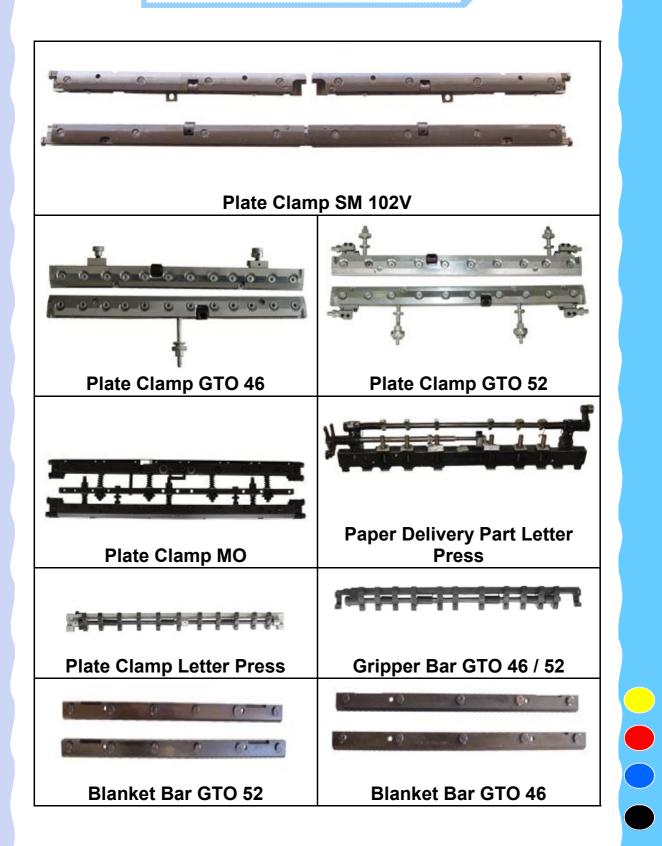

Crash: lock Bottom



# Easy Tearing Tape Gluing Machine Model: YSD-580

Model: YSD-580 Operation speed: 3000-5000



Hydraulic Double Digit-display Paper Cutter

Model: QZYk-92E, 115E, 130E, 137E



# Perfect Binding Machine Model: JBT50/3A







**Book Positioning** 



Book Delivering

# **Used Machines**

We are professional in importing used machines ( Heidelberg — Rolland — Muller Martini — Wohlenberg ) from the European market .

For more information please call: 002 012 7845518

or visit our site:

http://www.alhussamtrading.5u.com http://www.alhussamtrading.t83.net





We brought machines for many printing shops in Egypt like:
TBZ— Tokhi Masr — El-Tahrir—El-Asema—Radi—El-kawther—Zamzam—Dar El-Rahman—Dar
Neama Alla—New Flash Pack—Tiba—El-Noor .. Etc.

# **Machines Spare Parts**