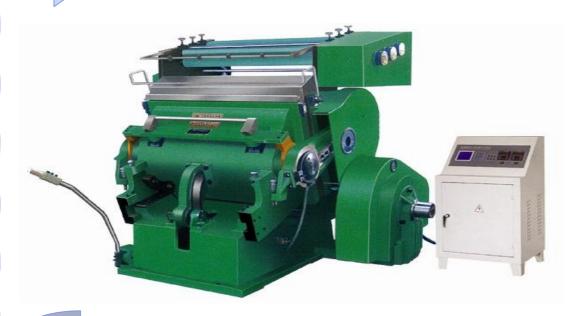

# Micro Computer Screen Printing Machine Model: JB-801G

Max. Printing Size area: 800×1200 mm

**Hot Stamping and Die cutting Machine Model:** TYMB-750, TYMB-930, TYMB-1100

1600, ML-1700 ML-1800, ML-2000