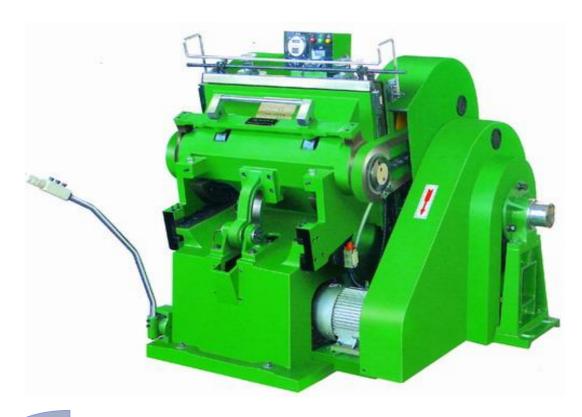

# Micro Computer Screen Printing Machine Model: JB-801G

Max. Printing Size area: 800×1200 mm

**Hot Stamping and Die cutting Machine Model:** TYMB-750, TYMB-930, TYMB-1100

1600, ML-1700 ML-1800, ML-2000