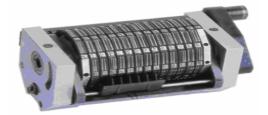

# **Numbering Head**

- Rotary Numbering Head
- Horizontal and Vertical
- Forward or reverse