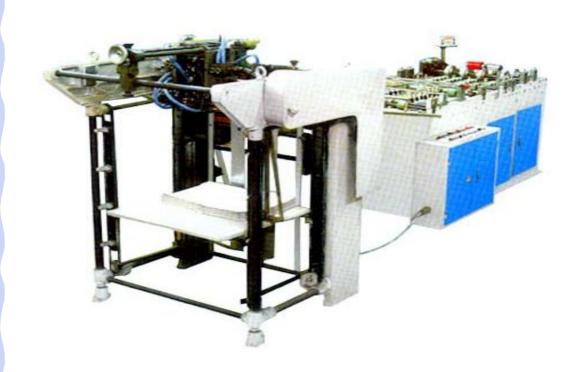

# Easy Tearing Tape Gluing Machine Model: YSD-580

Model: YSD-580 Operation speed: 3000-5000

Hydraulic Double Digit-display Paper Cutter

Model: QZYk-92E, 115E, 130E, 137E